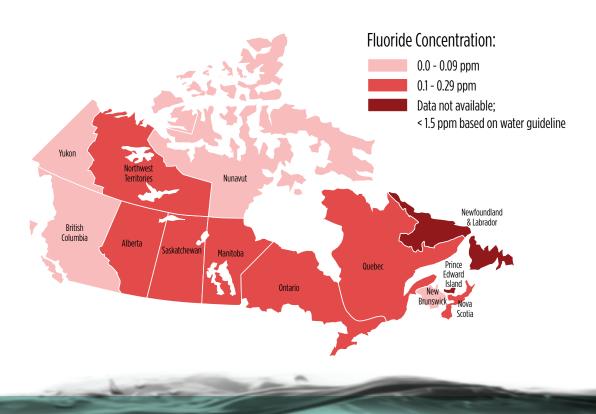

# GET FLUORIDE OUT OF YOUR TAP WATER

Risks of over-fluoridation in water

#### **Canadian fluoride concentration**

Contact your Ecotrend sales representative
1.800.665.7065 | ORDERS@ECOTREND.CA